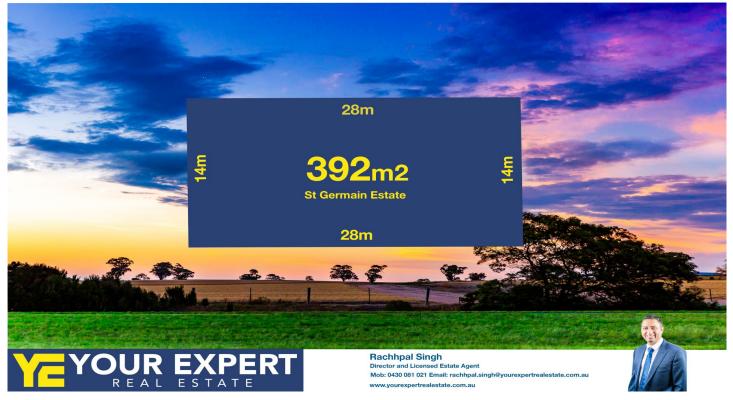

392m2 14m frontage 28m deep Ideal location for your next dream home

Call now to inspect

| Туре      | : Land                      |
|-----------|-----------------------------|
| Price     | : \$ 314,000                |
| Land Size | : 392 sqm                   |
| View      | : https://www.vere.com.au/s |