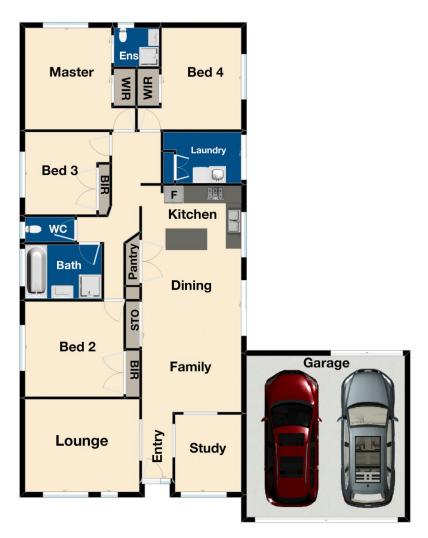

4 bedrooms plus study, master with full ensuite and WIR Spacious kitchen with quality appliances and plenty of storage space

Two living areas including the formal lounge and family plus the separate dining area

## 4 🕒 2 🔓 2 🖨

Type : House Price : \$ 625,000 Land Size : 516 sqm

View : https://www.yere.com.au/sale/vic/south-east /cranbourne-west/residential/house/597661

ibouille wes

Rachhpal Singh 03 8578 5700

Floor Plan Site Plan