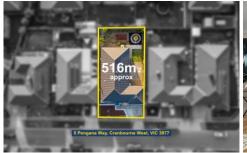

## 4 🕒 2 🔓 2 🖨

Type : House Price : \$ 625,000 Land Size : 516 sqm

View : https://www.yere.com.au/sale/vic/south-east /cranbourne-west/residential/house/597661

ibouille wes

Rachhpal Singh 03 8578 5700

Floor Plan Site Plan