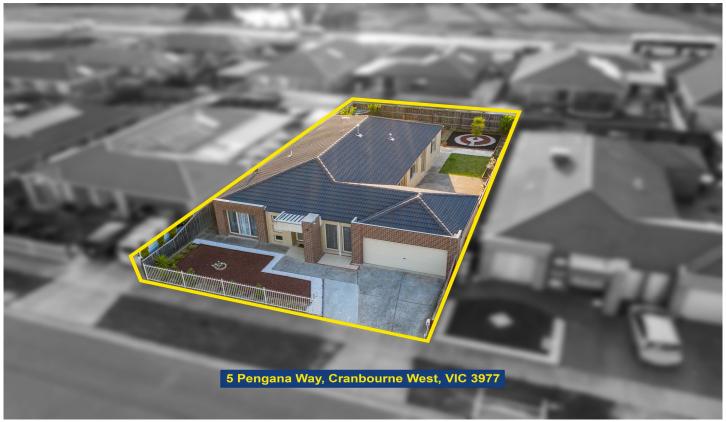

## 5 Pengana Way Cranbourne West VIC

Located within walking distance to the quality schools, parks, bus stops, kindergartens, child care centres and within 5-10 minutes' drive to the Western Port freeway, newly opened Cranbourne West shopping centre, Cranbourne Park shopping centre, Cranbourne Homemaker Centre, Marriott Waters shopping centre, bulk billing medical centre, Merida Park train station, Amstel golf club and all other amenities is this spacious family home proudly boasting:-

## 4 🕒 2 🔓 2 🖨

Type : House Price : \$ 625,000 Land Size : 516 sqm

View : https://www.yere.com.au/sale/vic/south-east /cranbourne-west/residential/house/597661

ibouille wes

Rachhpal Singh 03 8578 5700

Floor Plan Site Plan