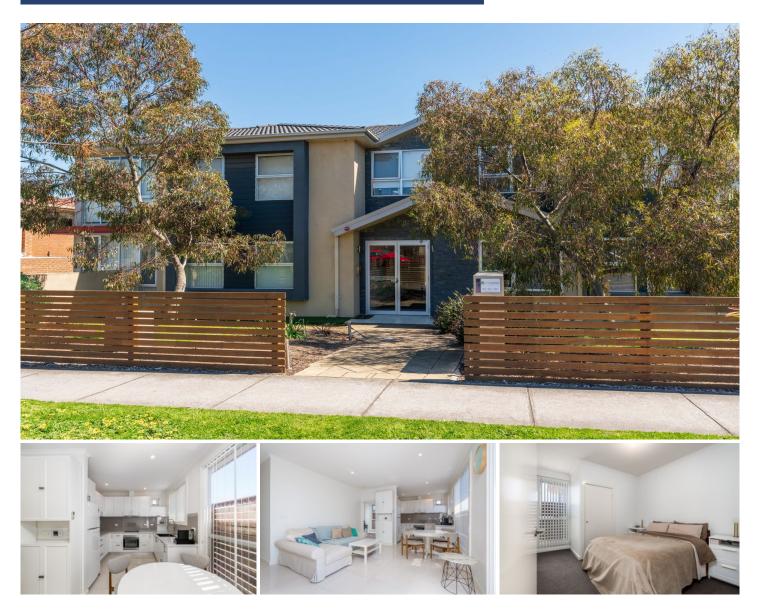

## 15/61-63 Kanooka Grove Clayton VIC

Located within walking distance to the Monash hospital, Monash university, Clayton train station, St Peter's primary school, local shops, bus stops, parks, walkways and all other amenities is this beautiful unit proudly boasting: -

2 bedrooms with built in robes, 1 bathroom with bath tub and 2 toilets

Spacious kitchen with quality appliances and plenty of storage space

Open plan living and dining area which opens out to a spacious balcony

2 secure adjoining car spaces and a secure storage shed in the basement

Extras include: - split system air conditioner, dishwasher,

2 🎮 1 🚔 2 🚘

Type : Unit

View : https://www.yere.com.au/lease/vic/east/clayton/re sidential/unit/5942220