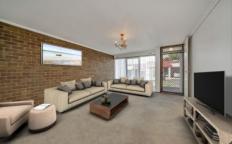

One spacious bedroom with built in robe and 1 bathroom Open plan kitchen with plenty of storage space Large living area plus a separate dining area Single carport

Extras include: - gas heating, direct access to all on-site facilities, services and social activities, enclosed outdoor area, well maintained front yard and backyard, quality blinds, light fittings and much more