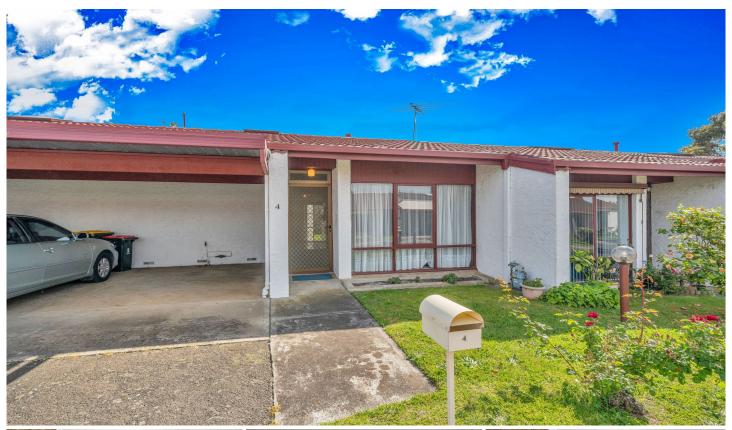

## 4/71-109 Bourke Road Clarinda VIC

Located within walking distance to Clarinda shopping centre, bus route 824, 979, community centre, chemist, doctors, dentist and within 5-10 minutes' drive to all the amenities is this beautiful well positioned unit is proudly boasting: -

One spacious bedroom with built in robe and 1 bathroom Open plan kitchen with plenty of storage space Large living area plus a separate dining area Single carport

Extras include: - gas heating, direct access to all on-site facilities, services and social activities, enclosed outdoor area, well maintained front yard and backyard, quality blinds, light fittings and much more

1 🚐 1 🚍 1 🗬

**Type**: Unit **Price**: \$ 229,000

View : https://www.yere.com.au/sale/vic/south-east/clari

nda/residential/unit/5938404

**Rachhpal Singh** 03 8578 5700

For full version visit the website

Floor Plan