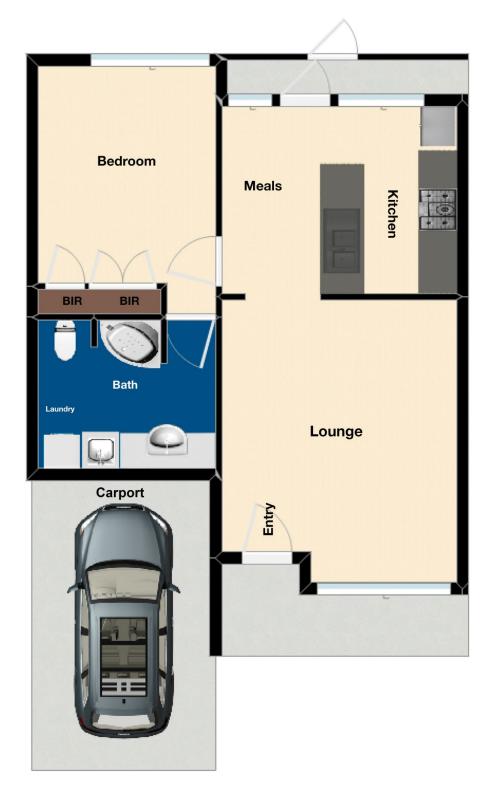

## 4/71-109 Bourke Road Clarinda VIC

Located within walking distance to Clarinda shopping centre, bus route 824, 979, community centre, chemist, doctors, dentist and within 5-10 minutes' drive to all the amenities is this beautiful well positioned unit is proudly boasting: -

One spacious bedroom with built in robe and 1 bathroom Open plan kitchen with plenty of storage space Large living area plus a separate dining area Single carport

Extras include: - gas heating, direct access to all on-site facilities, services and social activities, enclosed outdoor area, well maintained front yard and backyard, quality blinds, light fittings and much more