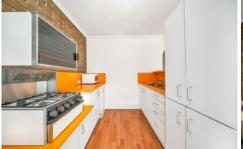

One spacious bedroom with built in robe and 1 bathroom Open plan kitchen with plenty of storage space Large living area plus a separate dining area Single carport

Extras include: - gas heating, direct access to all on-site facilities, services and social activities, enclosed outdoor area, well maintained front yard and backyard, quality blinds, light fittings and much more