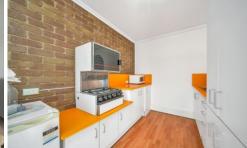

One spacious bedroom with built in robe and 1 bathroom Open plan kitchen with plenty of storage space Large living area plus a separate dining area Single carport

Extras include: - gas heating, direct access to all on-site facilities, services and social activities, enclosed outdoor area, well maintained front yard and backyard, quality blinds, light fittings and much more