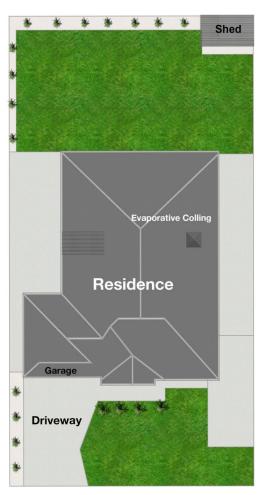

## 4 🛤 2 🚔 2 🚘

Type : House

**Price :** \$ 675,000

View : https://www.yere.com.au/sale/vic/south-east/narr e-warren-south/residential/house/5938024

Floor Plan

Site Plan