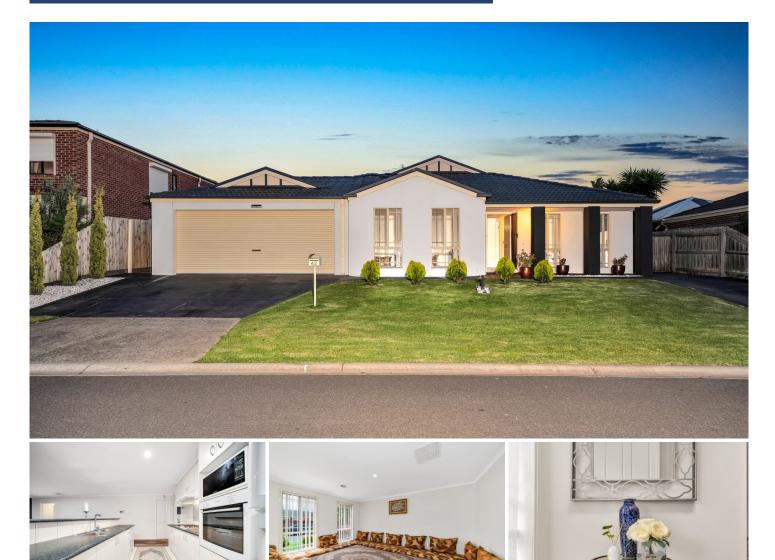

## 42 Chisholm Crescent Narre Warren South VIC

Located within the walking distance to the P-12 college, Amberly Park shopping centre, local bus stops, parks and within 5-10 minutes' drive to the Casey Central shopping centre, Waverley Christian college, Fountain Gate shopping centre, Monash freeway, public and private hospitals, child care centres, Narre Warren and Hallam train stations and all other amenities is this beautiful well-presented house proudly boasting: -

4 bedrooms, master with full ensuite and WIR

Spacious kitchen with quality appliances and plenty of storage space

3 living areas including the formal lounge, family and rumpus plus the separate dining area

Double lock up garage with internal, remote and rear

For full version visit the website