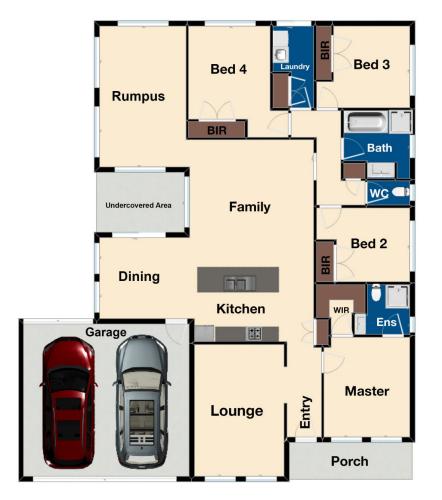

4 bedrooms, master with full ensuite and WIR

Spacious kitchen with quality appliances and plenty of storage space

3 living areas including the formal lounge, family and rumpus plus the separate dining area

## 4 🛤 2 🚔 2 🚘

Type : House

**Price :** \$ 675,000

View : https://www.yere.com.au/sale/vic/south-east/narr e-warren-south/residential/house/5938024

Floor Plan

Site Plan