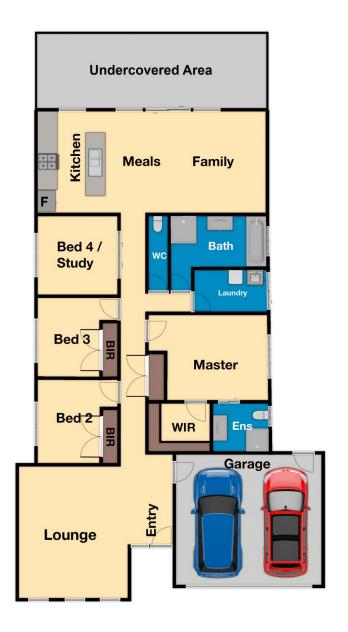

 $3\,$  bedrooms plus study/4th bedroom, master with full ensuite and WIR

Spacious kitchen with quality appliances and plenty of storage space

2 living areas including the formal lounge and open plan family/dining area

4 📭 2 🖺 2 🖨

**Type**: House **Price**: \$ 575,500

View: https://www.yere.com.au/sale/vic/south-east/cran

bourne-west/residential/house/5916643

Rachhpal Singh 03 8578 5700

Asif Raees 03 8578 5700

For full version visit the website

Floor Plan Site Plan