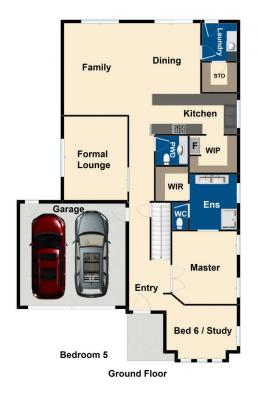

5 bedrooms plus study/6th bedroom, master with full

6 🛌 3 🚆 6 🖨

Type: House Price: \$825,000

**View**: https://www.yere.com.au/sale/vic/south-east/cran

bourne-north/residential/house/5908741

Rachhpal Singh 03 8578 5700

For full version visit the website

The floor plan is not to scale. Areas and dimensions are approximate and therefore plan should only be used for illustrative purposes