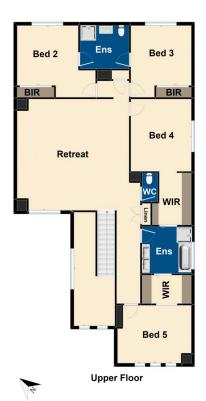

5 bedrooms plus study/6th bedroom, master with full

6 🛌 3 🚆 6 🖨

Type: House Price: \$825,000

**View**: https://www.yere.com.au/sale/vic/south-east/cran

bourne-north/residential/house/5908741

Rachhpal Singh 03 8578 5700

For full version visit the website

The floor plan is not to scale. Areas and dimensions are approximate and therefore plan should only be used for illustrative purposes