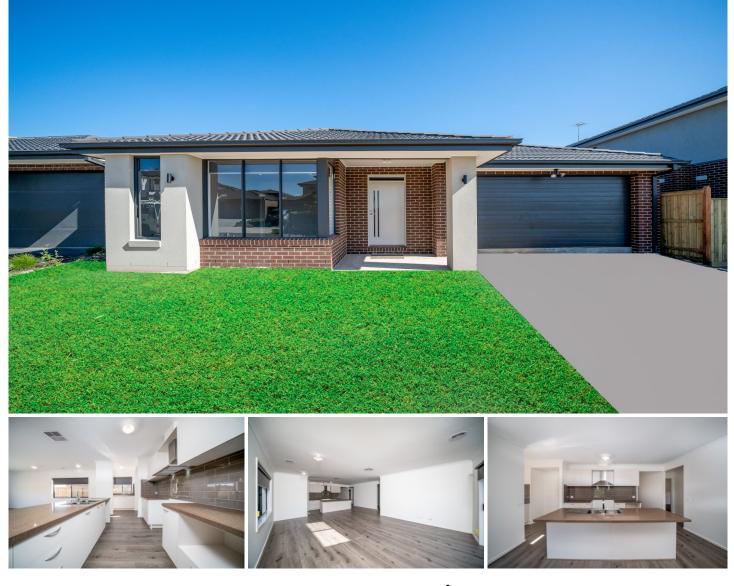

## Y YOUR EXPERT

35 Aspire Avenue Clyde North VIC

Located within walking distance to the local parks, walkways and within 5-10 minutes' drive to the quality schools, Monash freeway, Casey hospital, Berwick train station, Federation university, Chisholm TAFE, Eden Rise shopping centre and all other amenities is this beautiful brand-new home proudly boasting: -

4 bedrooms, master with full ensuite and WIR

Spacious kitchen with quality appliances and plenty of storage space

2 living areas including the formal lounge and family plus the separate dining area

Double lock up garage with remote and internal access

Extras include: - gas ducted heating, evaporative cooling,

4 🛤 2 🚔 2 🖨

| Type : | House |
|--------|-------|
|--------|-------|

Land Size : 448 sqm

: https://www.yere.com.au/lease/vic/south-ea st/clyde-north/residential/house/5901789