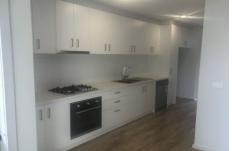

2 bedrooms, master with walk in robe and two-way bathroom and the second bedroom with mirrored built in robes

Spacious kitchen with quality appliances, stone benchtops and dishwasher

1 big open plan living/dining area which opens out to the low maintenance backyard