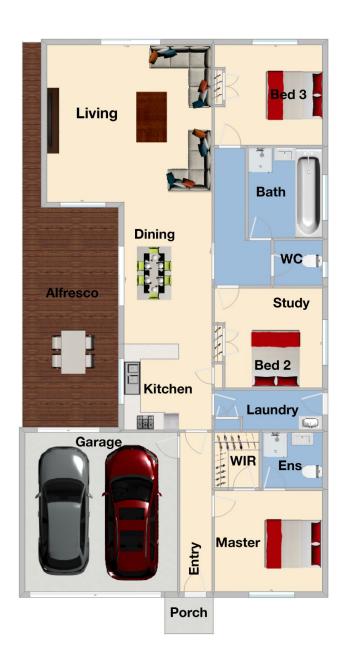

3 spacious bedrooms, master with full ensuite and WIR Spacious kitchen with quality appliances and plenty of storage space

Big open living area plus a huge separate dining area Double lock up garage with internal, remote and rear access

Extras include: - gas ducted heating, evaporative cooling,

3 连 2 🗲 2 🖨

Type: House

View: https://www.yere.com.au/lease/vic/south-east/pak

Cindy Wan 03 8578 5700

For full version visit the website

Floor Plan Site Plan