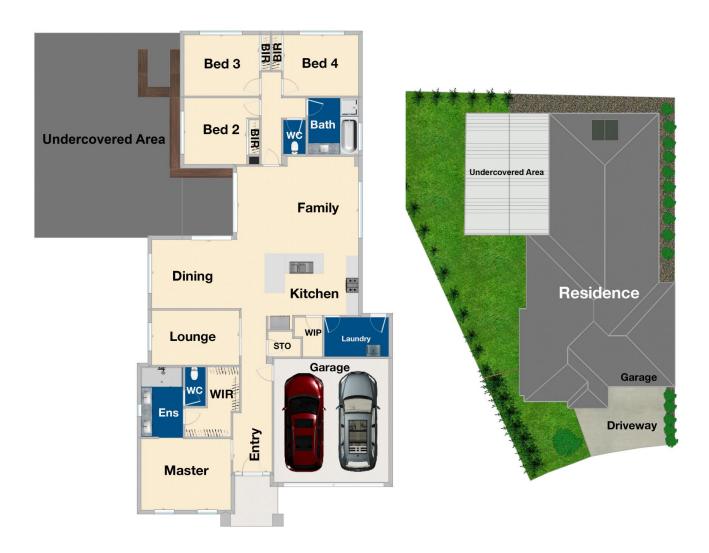

Capturing a beautiful location, the home takes joy in guiding you to 4 bedrooms, master with full ensuite and WIR.

Spacious kitchen with quality appliances, ready for you to unleash your master chef inside you, comes with walk in pantry, stone bench tops and dishwasher.

Ample space to entertain your family and friends with 2 large living areas including both formal and family with added comfort of separate formal dining area.

Enough secure parking space with double remote lock up

Floor Plan Site Plan