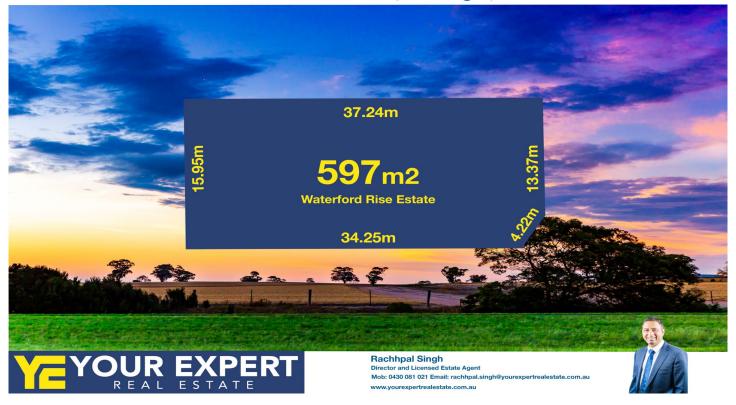

## 5617/ Willandra Circuit Warragul VIC

Located in the highly sought after Waterford Rise Estate, close to the Warragul town centre, Monash freeway, quality schools, shops, parks, walkways and all other amenities is this generous size block would be an ideal location for you to build your next dream home, the land is proudly boasting:-

597 sq metre

Please call to discuss further

Type : Land Price : \$ 205,000 Land Size : 597 sqm

View: https://www.yere.com.au/sale/vic/gippsland/

warragul/residential/land/5717990

Rachhpal Singh 03 8578 5700