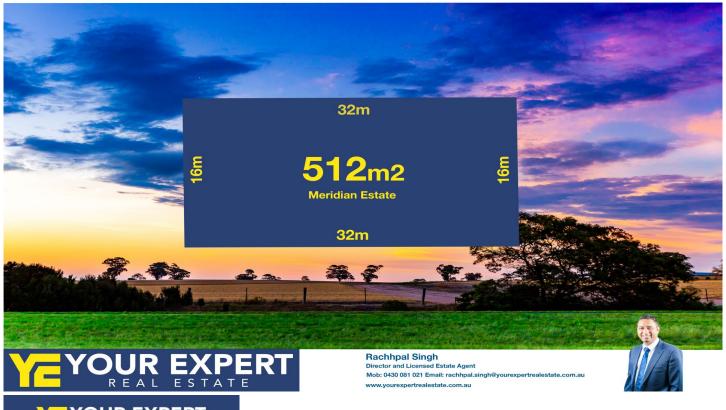

## 39 Paragon Drive Clyde North VIC

Located in the highly prestigious Meridian Estate, within walking distance to the Paragon Park and close to the quality schools, child care centres, kindergartens, Clyde Road and Monash freeway access, Berwick train station, Eden Rise and The Avenue shopping centre, Chisholm TAFE, Federation university, Casey hospital, St Johns of God hospital, medical centres, dental clinics and all other amenities is this flat, rectangular, even shape, titled land, ready to build your next dream home and proudly boasting:

16m frontage 32m in depth Rectangular, even shape Titled and ready to build Type : Land Price : \$ 355,000 Land Size : 512 sqm

**View**: https://www.yere.com.au/sale/vic/south-east

/clyde-north/residential/land/5717988