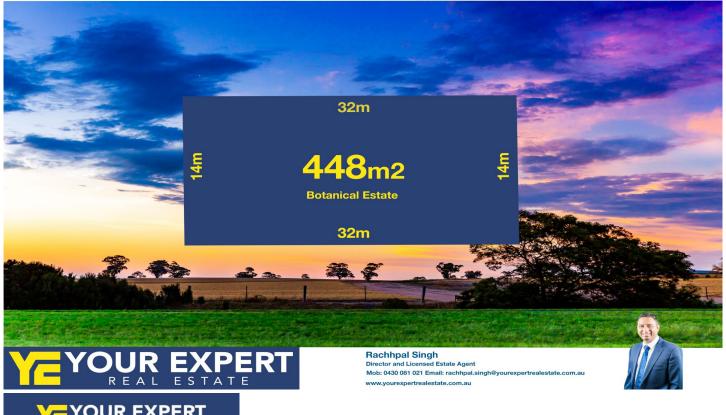

Type : Land Price : \$ 325,000 Land Size : 448 sqm

**View**: https://www.yere.com.au/sale/vic/north/mick

leham/residential/land/5717987

Rachhpal Singh 03 8578 5700

For full version visit the website