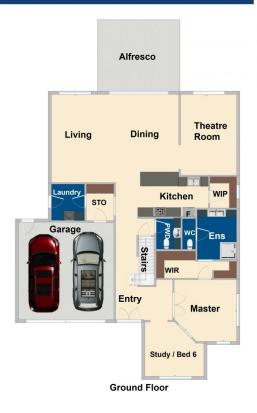

5 bedrooms plus study, master on the ground floor with full ensuite and WIR's  $\,$ 

Spacious kitchen with quality appliances, walk in pantry

For full version visit the website

## 5 🗀 3 🔓 4 🚘

Type : House Price : \$855,000 Land Size : 603 sqm

/iew : https://www.yere.com.au/sale/vic/south-east

/cranbourne-north/residential/house/571798

6

Sean Singh 0468 491 676

Asif Raees 03 8578 5700

or Site Plan

The floor plan is not to scale. Areas and dimensions are approximate and therefore plan should only be used for illustrative purposes