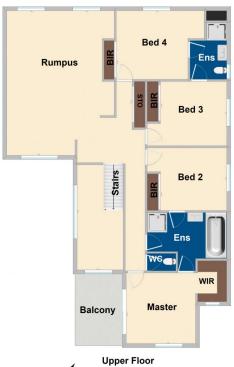

5 bedrooms plus study, master on the ground floor with full ensuite and WIR's  $\,$ 

Spacious kitchen with quality appliances, walk in pantry

For full version visit the website

or Site Plan

The floor plan is not to scale. Areas and dimensions are approximate and therefore plan should only be used for illustrative purposes