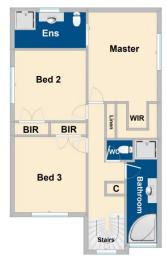

4 bedrooms, master with full ensuite and WIR in the main residence

Granny flat comes with its own living, dining, master

For full version visit the website

## 5 📭 3 🔓 3 😭

Type : House Price : \$ 765,000 Land Size : 675 sqm

View : https://www.yere.com.au/sale/vic/south-east

/narre-warren/residential/house/5717985

Rachhpal Singh 03 8578 5700

Ground Floor Upper Floor Site Plan

The floor plan is not to scale. Areas and dimensions are approximate and therefore plan should only be used for illustrative purposes