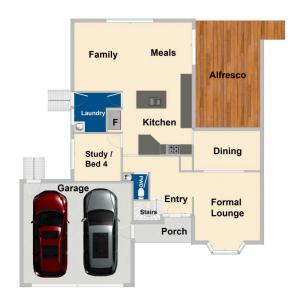

## 5 📭 3 🔓 3 😭

Type : House Price : \$ 765,000 Land Size : 675 sqm

View : https://www.yere.com.au/sale/vic/south-east

/narre-warren/residential/house/5717985

Rachhpal Singh 03 8578 5700

Ground Floor Upper Floor Site Plan

The floor plan is not to scale. Areas and dimensions are approximate and therefore plan should only be used for illustrative purposes