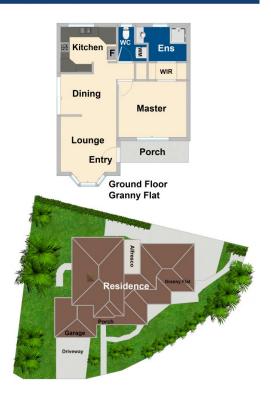

4 bedrooms, master with full ensuite and WIR in the main residence

Granny flat comes with its own living, dining, master

For full version visit the website

## 5 📭 3 🔓 3 😭

Type : House Price : \$ 765,000 Land Size : 675 sqm

View : https://www.yere.com.au/sale/vic/south-east

/narre-warren/residential/house/5717985

Rachhpal Singh 03 8578 5700

Ground Floor Upper Floor Site Plan

The floor plan is not to scale. Areas and dimensions are approximate and therefore plan should only be used for illustrative purposes