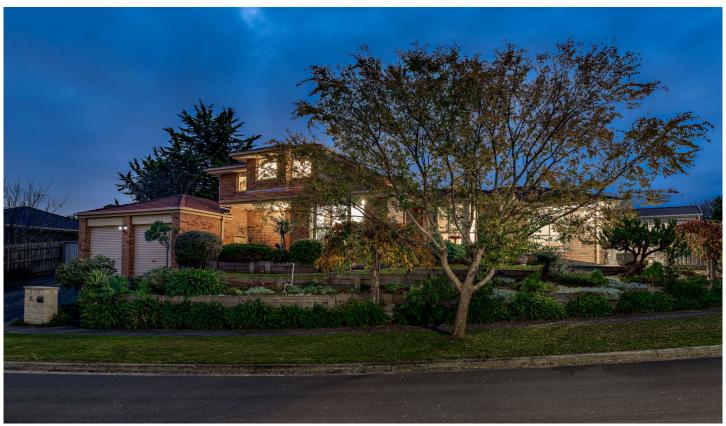

## 46 Ravensthorpe Crescent Narre Warren VIC

This property comes with a rare opportunity of dual occupancy with separate granny flat comes with its own street entrance, perfect for elderly parents, teenagers, home office or simply rent out for extra income. Property is well positioned within walking distance to the Fleetwood primary school, Fleetwood kindergarten, Fleetwood mini mart and 5-10 minutes' drive to the Fountain Gate shopping centre, Narre Warren train station, Waverley Christian college, Nossal high school, child care centres, medical centres, local parks, walkways and all other amenities and proudly boasting: -

## 5 📭 3 🔓 3 😭

Type : House Price : \$ 765,000 Land Size : 675 sqm

View : https://www.yere.com.au/sale/vic/south-east

/narre-warren/residential/house/5717985

Rachhpal Singh 03 8578 5700

Ground Floor Upper Floor Site Plan