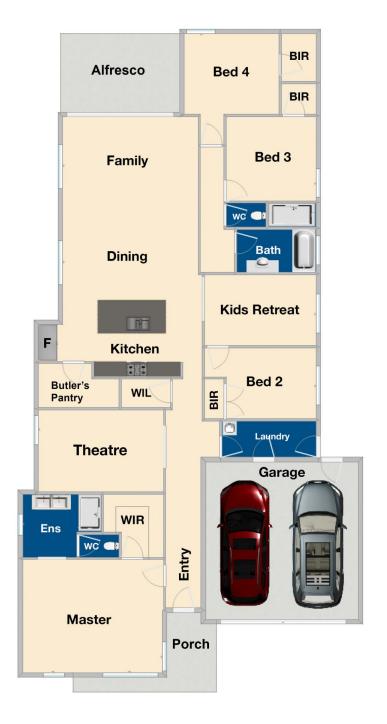

4 bedrooms, master with full ensuite and WIR Spacious kitchen with quality appliances and walk in pantry 3 living areas including the formal lounge, family, kids retreat and separate dining area Double lock up garage with internal and remote access

Floor Plan Site Plan