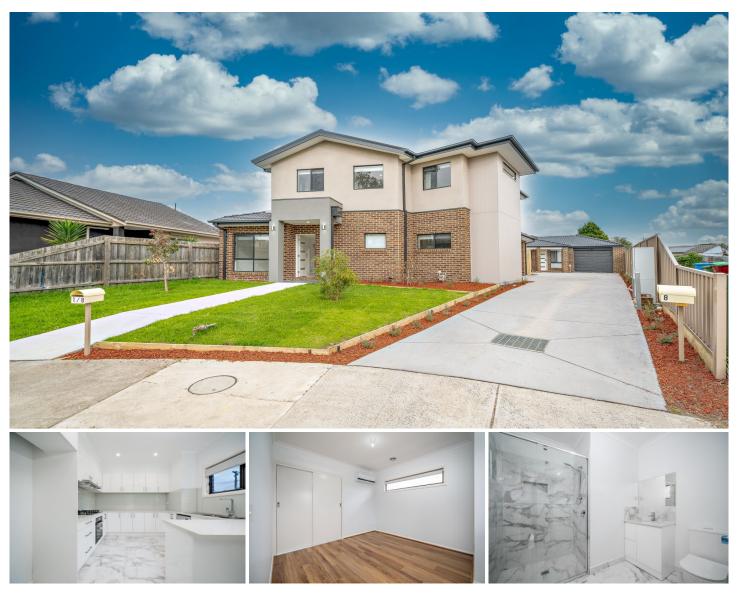

## 1/8 Privet Court Doveton VIC

Located close to the James Cook primary school, Maranatha Christian school, Ilim college, Doveton college, Deakin university Dandenong campus, Federation university Berwick campus, Chisholm TAFE Dandenong, bus route 843, 845, 849, 861, Dandenong train station, Endeavour Hills shopping centre, Dandenong Plaza, Fountain Gate shopping centre, Monash freeway, local parks, kindergartens, child care centres, medical centres and all other amenities is this brand new property proudly boasting:-

3 bedrooms, master with full ensuite and built in robes Spacious kitchen with quality appliances and plenty of storage space

1 open plan family/dining area with ample space

3 🎮 2 🚔 2 🚔

**Type** : Townhouse