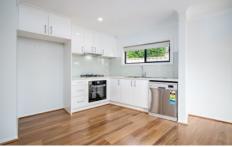

2 bedrooms with built in robes and 1 bathroom Spacious kitchen with quality appliances and plenty of storage space

1 open plan family/dining area with ample space

2 🚐 1 🚍 1 😭

Type: Unit

View: https://www.yere.com.au/lease/vic/south-east/dov