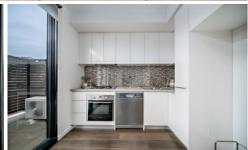

2 bedrooms with mirrored built in robes and 1 bathroom Spacious kitchen with modern appliances and plenty of storage space

Open plan family/dining area opens out to the balcony Single secure car space and storage cage in the basement

Extras include: - split system air conditioner, dishwasher,

2 📭 1 🚍 1 🗬

Type: Apartment

**View**: https://www.yere.com.au/lease/vic/east/murrumb eena/residential/apartment/5717981

Cindy Wan 03 8578 5700

For full version visit the website