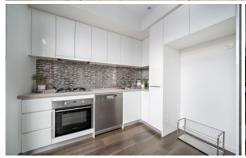

2 bedrooms with mirrored built in robes and 1 bathroom Spacious kitchen with modern appliances and plenty of storage space

Open plan family/dining area opens out to the balcony Single secure car space and storage cage in the basement

Extras include: - split system air conditioner, dishwasher,

2 📭 1 🚍 1 🗬

Type: Apartment

**View**: https://www.yere.com.au/lease/vic/east/murrumb eena/residential/apartment/5717981

Cindy Wan 03 8578 5700

For full version visit the website