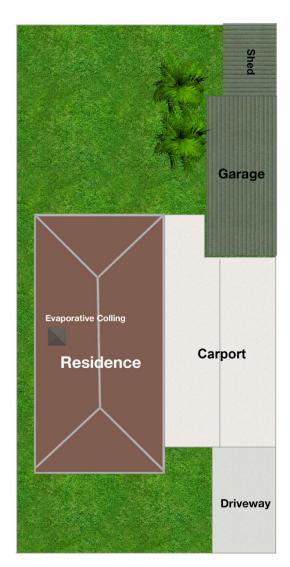

nbourne Park shopping centre, Duff Street shopping centre, Cranbourne train station, Merinda Park train station, Western Port freeway, bus route 897, local parks, walkways, kindergarten, child care centres, medical centres and all other amenities is this beautiful family home proudly boasting:-

4 bedrooms, master with full ensuite and WIR Spacious kitchen with quality appliances and plenty of storage space

2 living areas including the formal lounge and open plan family/dining area

Double carport plus a single lock up garage

For full version visit the website

4 🕒 2 🔓 3 🖨

Type : House **Price** : \$ 525,000 Land Size: 517 sqm

: https://www.yere.com.au/sale/vic/south-east

/cranbourne-west/residential/house/571798



Rachhpal Singh 03 8578 5700



**Bhupinder Singh** 0430 581 641







Floor Plan Site Plan