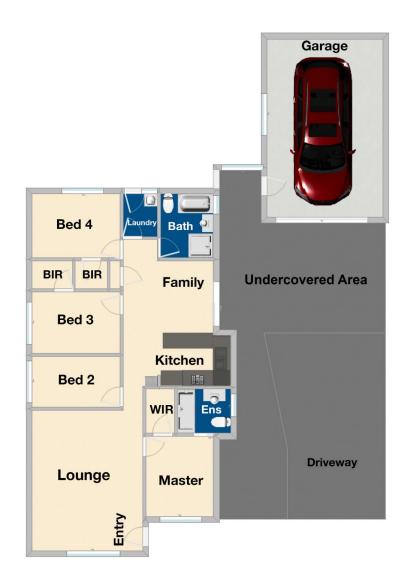

4 bedrooms, master with full ensuite and WIR Spacious kitchen with quality appliances and plenty of storage space

2 living areas including the formal lounge and open plan family/dining area

Double carport plus a single lock up garage

**Bhupinder Singh** 0430 581 641

Floor Plan Site Plan