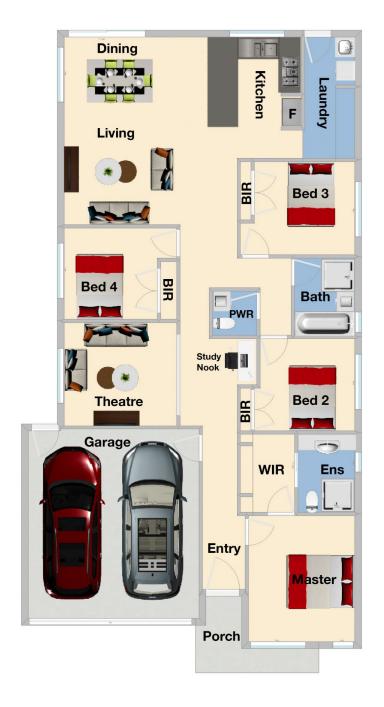

4 bedrooms, master with full ensuite and WIR Spacious kitchen with quality appliances and walk in pantry 2 living areas including the formal lounge and family plus the separate dining area

Double lock up garage with internal and remote access

Extras include: - gas ducted heating, evaporative cooling,

4 🕮 2 🚍 2 🚍

Type: House Price: \$580,000

View : https://www.yere.com.au/sale/vic/south-east/clyd

e/residential/house/5717978

Rachhpal Singh 03 8578 5700