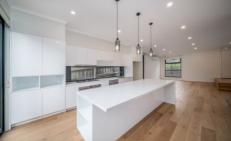

## 5/36 Ivanhoe Street Glen Waverley VIC

Designer fittings and fixtures with dual level floor plan. This designed 4 bedrooms townhouse is a fantastic opportunity in the heart of Glen Waverley

Smeg Appliances, built in storage, robes, his and her vanity in all bathrooms, rear entertainers deck, split system heating and cooling in all the bedrooms