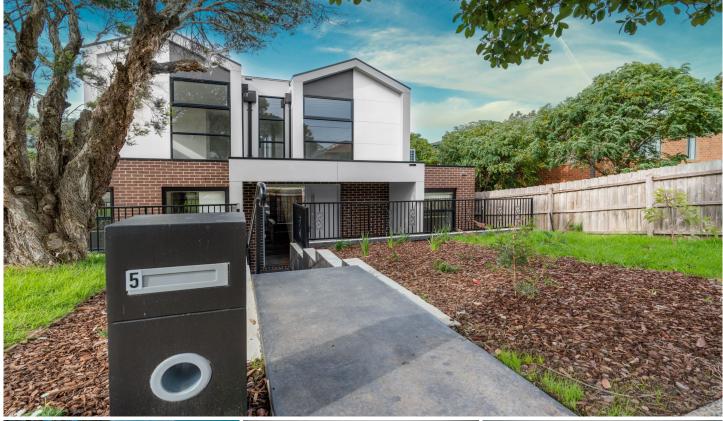

## 5/36 Ivanhoe Street Glen Waverley VIC

Designer fittings and fixtures with dual level floor plan. This designed 4 bedrooms townhouse is a fantastic opportunity in the heart of Glen Waverley

Smeg Appliances, built in storage, robes, his and her vanity in all bathrooms, rear entertainers deck, split system heating and cooling in all the bedrooms

Close to Pinewood primary school, Brentwood secondary college, Glen shopping centre, Pinewood Village and Waverley Cinemas

Two minutes drive to the Glen Waverley train station and Monash Freeway

4 🗀 3 🔓 2 🖨