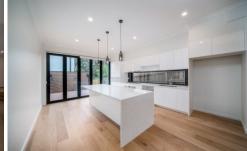

## 5/36 Ivanhoe Street Glen Waverley VIC

Designer fittings and fixtures with dual level floor plan. This designed 4 bedrooms townhouse is a fantastic opportunity in the heart of Glen Waverley

Smeg Appliances, built in storage, robes, his and her vanity in all bathrooms, rear entertainers deck, split system heating and cooling in all the bedrooms