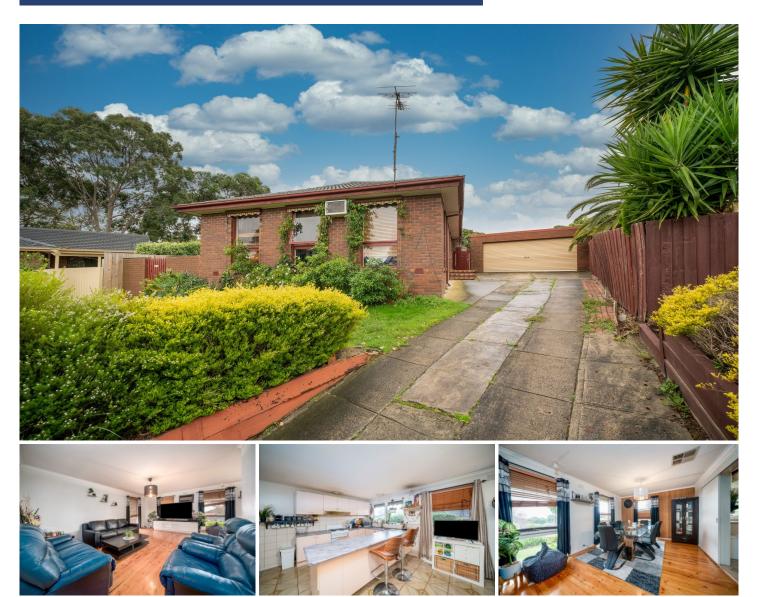

## **10 Stephens Close Endeavour Hills VIC**

Located close to the Thomas Mitchell primary school, Southern Cross primary school, Gleneagles secondary college, Hallam secondary college, Chisholm TAFE, Endeavour Hills shopping centre, The Terrace shopping centre, bus route 842, 845 and 861, Monash freeway, local parks, child care centres, kindergartens and all other amenities is this beautiful home proudly boasting:-

4 bedrooms, master with full ensuite and WIR

Spacious kitchen with quality appliances and plenty of storage space

2 living areas including the formal lounge and family plus the separate dining area

Double lock up garage with remote access