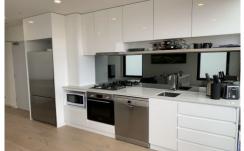

## Features boasting: -

- Light filled lounge and open plan living
- Large floor to ceiling glass balcony door leading to a spacious balcony with beautiful views
- The kitchen offers quality stainless-steel Miele appliances, including gas cooktop, electric oven, rangehood and dishwasher, while smoky glass splash backs and stone composite benchtops combine to add a designer finish
- mirrored built-in robe in the good-sized bedroom