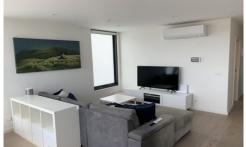

## Features boasting: -

- Light filled lounge and open plan living
- Large floor to ceiling glass balcony door leading to a spacious balcony with beautiful views
- The kitchen offers quality stainless-steel Miele appliances, including gas cooktop, electric oven, rangehood and dishwasher, while smoky glass splash backs and stone composite benchtops combine to add a designer finish
- mirrored built-in robe in the good-sized bedroom