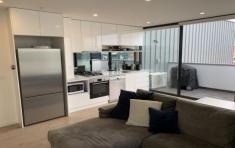

## Features boasting: -

- Light filled lounge and open plan living
- Large floor to ceiling glass balcony door leading to a spacious balcony with beautiful views
- The kitchen offers quality stainless-steel Miele appliances, including gas cooktop, electric oven, rangehood and dishwasher, while smoky glass splash backs and stone composite benchtops combine to add a designer finish
- mirrored built-in robe in the good-sized bedroom