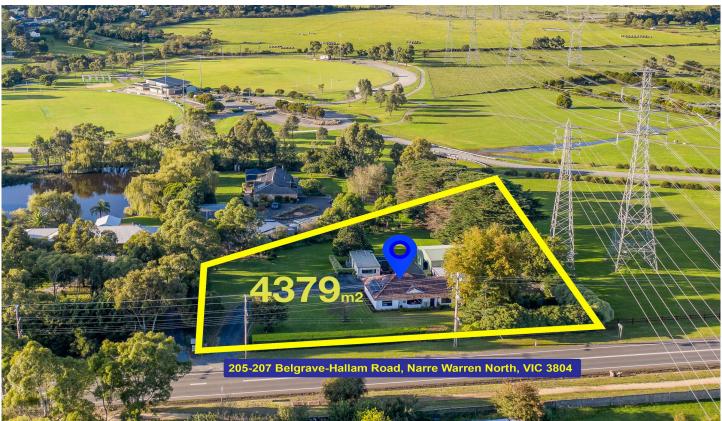

## 205-207 Belgrave Hallam Road Narre Warren North VIC

This property will take you on an imagination journey where endless things are possible. Vendor is currently earning five figure income by renting out part of the main residence which has got its own entrance through Airbnb and also renting out the granny flat.

After all this, if you are looking for a quite moment then you

For full version visit the website

5 📭 3 🚆 10 😭

Type : House Price : \$ 1,025,000 Land Size : 4380 sqm

**liew**: https://www.yere.com.au/sale/vic/south-east /narre-warren-north/residential/house/57179