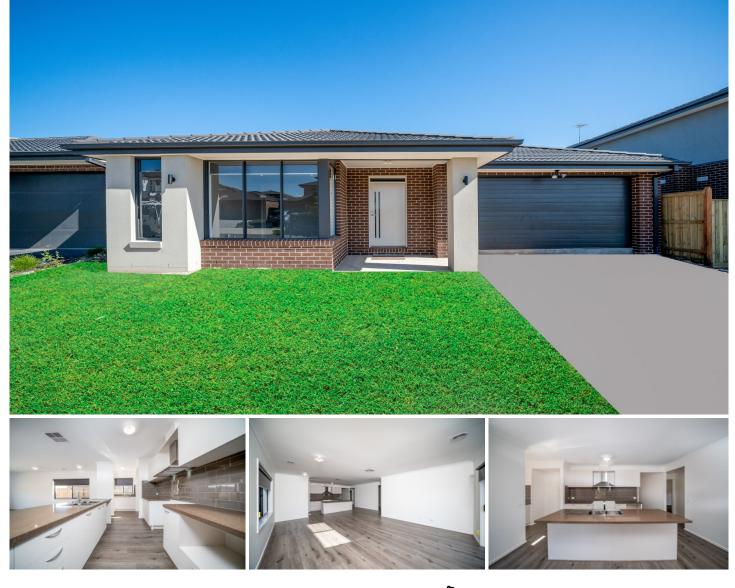

## 35 Aspire Avenue Clyde North VIC

Located within walking distance to the local parks, walkways and within 5-10 minutes' drive to the quality schools, Monash freeway, Casey hospital, Berwick train station, Federation university, Chisholm TAFE, Eden Rise shopping centre and all other amenities is this beautiful brand-new home proudly boasting: -

4 bedrooms, master with full ensuite and WIR

Spacious kitchen with quality appliances and plenty of storage space

2 living areas including the formal lounge and family plus the separate dining area

Double lock up garage with remote and internal access

Extras include: - gas ducted heating, evaporative cooling,

4 🛤 2 🚔 2 🖨

| Туре | : ⊢ | louse |
|------|-----|-------|
|------|-----|-------|

View

Land Size : 448 sqm

: https://www.yere.com.au/lease/vic/south-ea st/clyde-north/residential/house/5717968