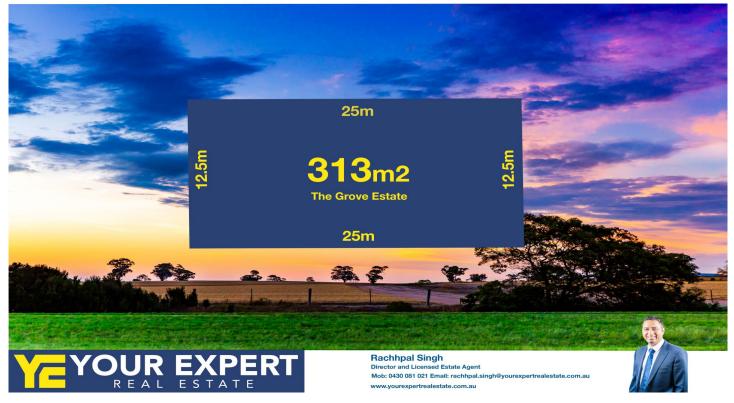

This 313m2 rectangular shape block comes with 12.5m frontage and 25m depth, which will be flexible to go with a range of floor plans of your choice

Call now to discuss further For full version visit the website