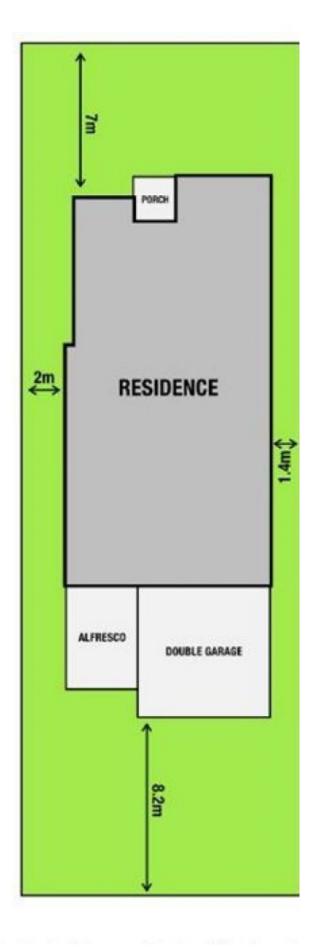

Double lock up garage with internal and remote access

5 🎮 2 🚔 4 🚔

- Type : House
- Land Size : 503 sqm View : https://ww

: https://www.yere.com.au/lease/vic/south-ea st/cranbourne-north/residential/house/57179 64