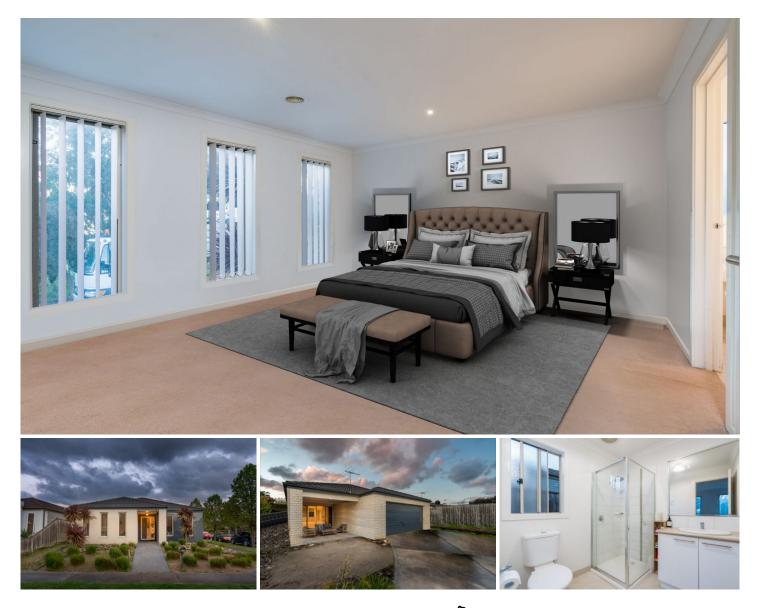

## 33 Ogle Way Cranbourne North VIC

Overlooking the Cranbourne golf course, freshly painted, brand new timber floor, located close to Waverley Christian college, Nossal High school, Strathaird primary school, Courtenay Gardens primary school, Lyndhurst secondary college, Casey Central shopping centre, local parks, bus stops, childcare centres, medical centres and all other amenities is this beautiful family home proudly boasting:-

 $4\,$  bedrooms plus study/5th bedroom, master with full ensuite and WIR

Spacious kitchen with quality appliances and plenty of storage space

2 living areas including the formal lounge and family plus the separate dining area

Double lock up garage with internal and remote access

5 🎮 2 🚔 4 🚔

- Type : House
- Land Size : 503 sqm View : https://ww

: https://www.yere.com.au/lease/vic/south-ea st/cranbourne-north/residential/house/57179 64