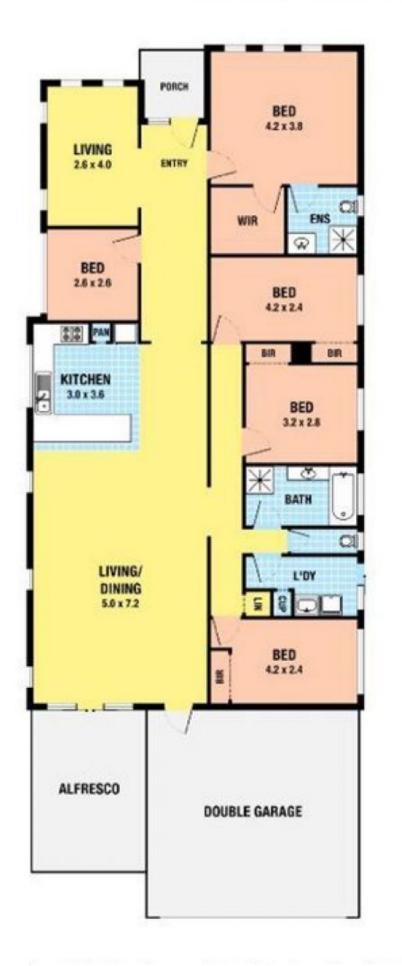

 $4\,$  bedrooms plus study/5th bedroom, master with full ensuite and WIR

Spacious kitchen with quality appliances and plenty of storage space

2 living areas including the formal lounge and family plus the separate dining area

Double lock up garage with internal and remote access

5 🎮 2 🚔 4 🚔

- Type : House
- Land Size : 503 sqm View : https://ww

: https://www.yere.com.au/lease/vic/south-ea st/cranbourne-north/residential/house/57179 64