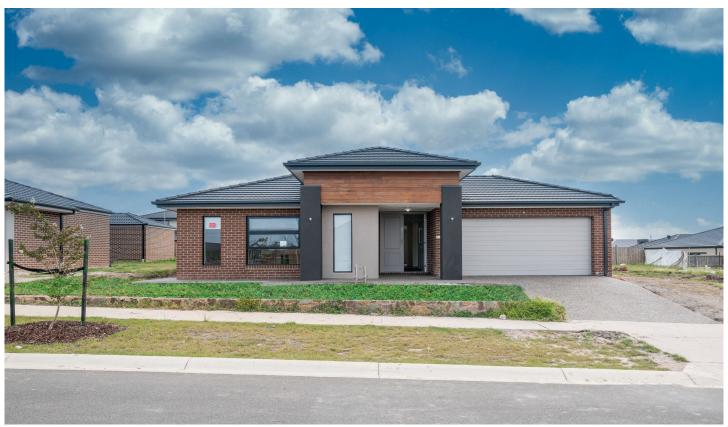

## 11 Levendale Street Clyde VIC

Simply stunning, brand new, approx. 35sq Carlisle Built home, luxury throughout, high ceilings, 100mm stone benchtops, walk in pantry, large outdoor area, spa bath, downlights, blinds, timber floor, quality carpets, dishwasher, gas ducted heating, evaporative cooling, short drive to all the amenities, quality light fittings, proudly boasting:-

Double lock up garage with internal and remote access

It's hard to explain the beauty of this property in words, you

4 🔄 2 🚍 2 🚍

Type: House

View: https://www.yere.com.au/lease/vic/south-east/cly

de/residential/house/5717962