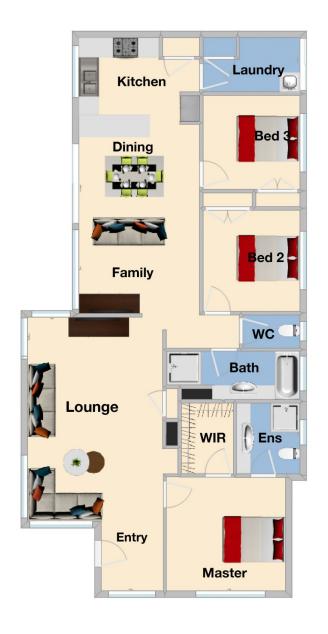

3 bedrooms, master with full ensuite and WIR Spacious kitchen with quality appliances and plenty of storage space

2 living areas including the formal lounge and family plus the separate dining area

Double carport with additional option to park boat, caravan or trailer

3 2 4 4

Type: House Price: \$581,500

View: https://www.yere.com.au/sale/vic/south-east/narr

e-warren/residential/house/5717958

Rachhpal Singh 03 8578 5700

For full version visit the website

Floor Plan

Site Plan