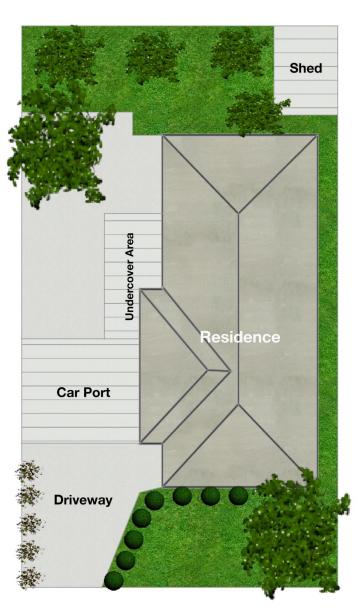

3 bedrooms, master with full ensuite and WIR Spacious kitchen with quality appliances and plenty of storage space

2 living areas including the formal lounge and family plus the separate dining area

Double carport with additional option to park boat, caravan or trailer

3 2 4 4

Type: House Price: \$581,500

View: https://www.yere.com.au/sale/vic/south-east/narr

e-warren/residential/house/5717958

Rachhpal Singh 03 8578 5700

For full version visit the website

Floor Plan

Site Plan