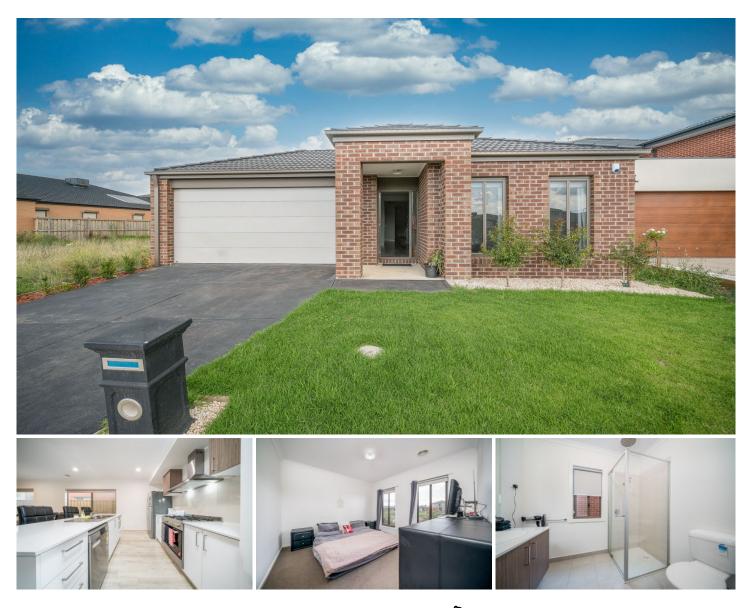

## 34 Pickerel Avenue Clyde North VIC

Located in the highly sought-after Berwick Waters, only a short drive from Monash freeway access, multiple shopping centres and quality schools is this one year new 4 bedroom home has all the bells and whistles.

Master bedroom stands out at the front perfect for parents who try to enjoy a bit more privacy.

The open plan modern kitchen is well equipped with stone benchtops, dishwasher, 900 mm oven and cooktop to go with an adjoining breakfast bar and walk-in pantry - all this overlooking the spacious and light-filled family area towards the low maintenance backyard.

Walk down through the hall way to the second living area