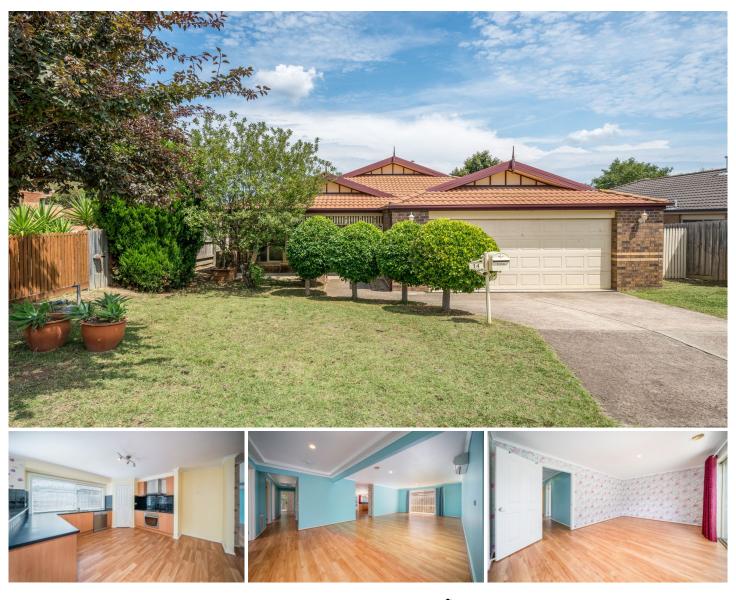

## 14 Oliver Court Narre Warren South VIC

Ideally perched in the bowl of this beautiful court with a stone throw to the prominent Narre Warren Waverley Christian College across the road, this federation style 4 bed 2 bath 2 car family home is perfect for a growing family.

On entering, you will discover 2 large separate living areas which include a spacious lounge room and a family/meals area directly off the kitchen plus a unique dining nook. The modern kitchen boasts stainless steel appliances, long benches and corner pantry offering a lot of storage space.

Master bedroom is tucked away at the back with ensuite and walk in robe, a safe, a lot of privacy. The other 3 bedrooms all have built-in-robes. Central bathroom, toilet