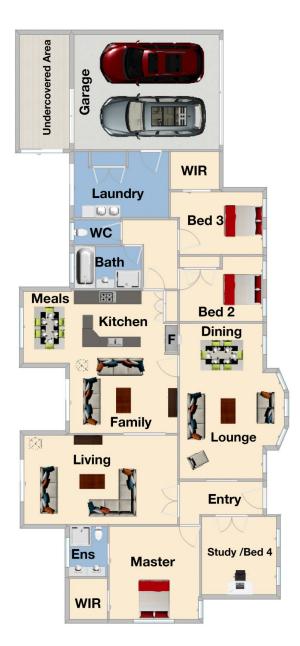

the Trinity Catholic primary school, Waverley Christian college, Casey Central shopping centre, Eden Rise shopping centre, Fountain Gate shopping centre, Narre Warren and Berwick train station, bus routes 834, 835, 847, Casey hospital, Monash freeway, Federation university, Chisholm TAFE and all other amenities is this beautiful family home proudly boasting:-

4 bedrooms, master with full ensuite and WIR Spacious kitchen with quality appliances and plenty of storage space

3 living areas including the formal lounge, family, rumpus

For full version visit the website

## 4 🛤 2 🚔 2 🗬

| Туре  | : House      |
|-------|--------------|
| Price | : \$ 780,000 |

Land Size : 717 sqm

View : https:/

: https://www.yere.com.au/sale/vic/south-east /narre-warren-south/residential/house/5717 953







Floor Plan

Site Plan