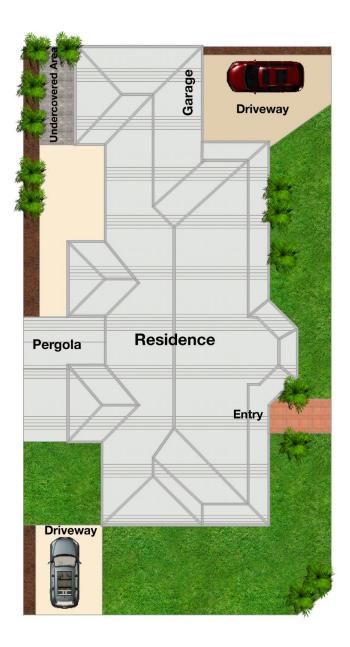

he Trinity Catholic primary school, Waverley Christian college, Casey Central shopping centre, Eden Rise shopping centre, Fountain Gate shopping centre, Narre Warren and Berwick train station, bus routes 834, 835, 847, Casey hospital, Monash freeway, Federation university, Chisholm TAFE and all other amenities is this beautiful family home proudly boasting:-

4 bedrooms, master with full ensuite and WIR Spacious kitchen with quality appliances and plenty of storage space

3 living areas including the formal lounge, family, rumpus

For full version visit the website

## 4 🛤 2 🚔 2 🗬

| Туре  | : House      |
|-------|--------------|
| Price | : \$ 780,000 |

Land Size : 717 sqm

View : https:/

: https://www.yere.com.au/sale/vic/south-east /narre-warren-south/residential/house/5717 953







Floor Plan

Site Plan