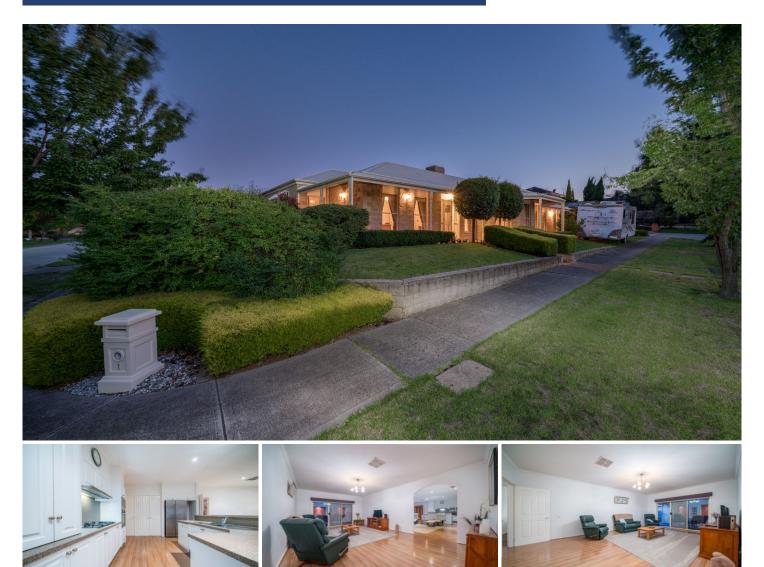

## **1 Primula Way Narre Warren South VIC**

Located in one of the prime locations in Narre Warren South, facing the park in a quiet court location, walking distance to the Hillsmeade primary school and only 5-10 minutes' drive to the Trinity Catholic primary school, Waverley Christian college, Casey Central shopping centre, Eden Rise shopping centre, Fountain Gate shopping centre, Narre Warren and Berwick train station, bus routes 834, 835, 847, Casey hospital, Monash freeway, Federation university, Chisholm TAFE and all other amenities is this beautiful family home proudly boasting:-

4 bedrooms, master with full ensuite and WIR Spacious kitchen with quality appliances and plenty of storage space

3 living areas including the formal lounge, family, rumpus

For full version visit the website

## 4 🛤 2 🚔 2 🗬

| Туре  | : House      |
|-------|--------------|
| Price | : \$ 780,000 |

Land Size : 717 sqm

View : https:/

: https://www.yere.com.au/sale/vic/south-east /narre-warren-south/residential/house/5717 953