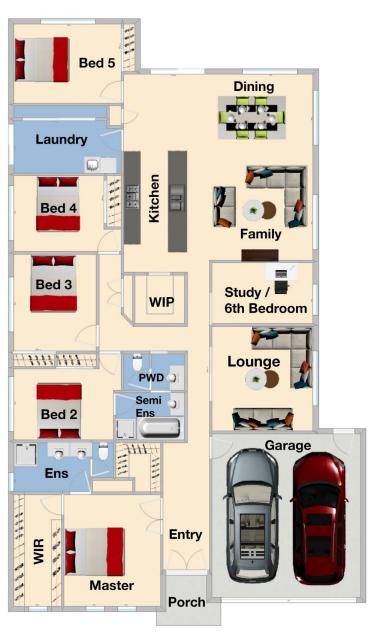

5 bedrooms plus study/6th bedroom, master with full ensuite, his and her WIR's

Spacious kitchen with walk in pantry, quality appliances and plenty of storage space

2 living areas including the formal lounge and family plus the separate dining area

Double lock up garage with internal and remote access

6 🗀 2 🔓 2 🖨

Type : House Price : \$ 705,000 Land Size : 520 sqm

View : https://www.yere.com.au/sale/vic/south-east /cranbourne-east/residential/house/5717952

Rachhpal Singh 03 8578 5700

Sean Singh 0468 491 676

For full version visit the website

Floor Plan Site Plan