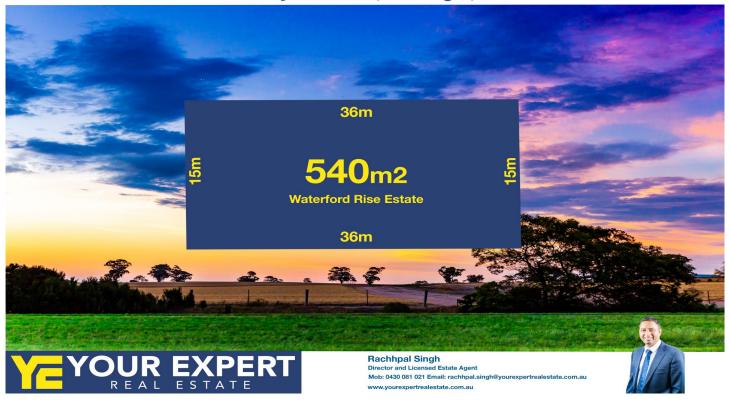

## 6016/ Skyline Drive Warragul VIC

Located in the highly sought after Waterford Rise Estate, close to the Warragul town centre, Monash freeway, quality schools, shops, parks, walkways and all other amenities is this even shape block would be an ideal location for you to build your next dream home, the land is proudly boasting:-

15m frontage 36m deep 540 sq metre Rectangle block Expected title in September 2020

Please call to discuss further

**Type** : Land **Price** : \$ 194,000 **Land Size** : 540 sqm

View : https://www.yere.com.au/sale/vic/gippsland/