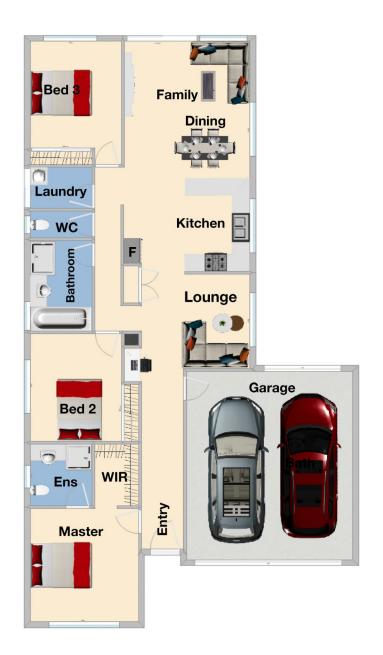

3 bedrooms, master with full ensuite and WIR Spacious kitchen with quality appliances and plenty of storage space

2 living areas including the formal lounge and family plus the separate dining area

Double lock up garage with internal, remote and rear access