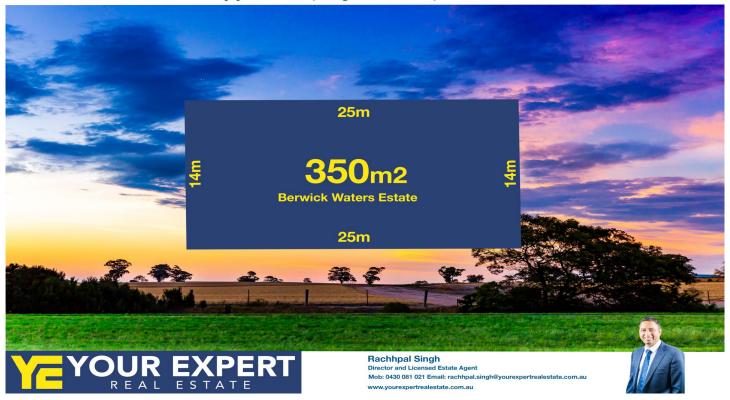

## 4 Dapple Crescent Clyde North VIC

Located in the highly sought-after Berwick Waters estate is this rare piece of titled land is ready for you to build your new dream home. Since this location is within 10 minutes' drive to all these amenities including Federation university, Chisholm TAFE, Monash freeway, Berwick train station, quality schools, Eden Rise shopping centre, public and private hospitals, medical centres, child care centres, kindergartens, playgrounds, parks, lakes, walkways and much more, it will bring all the comfort at your doorstep. The land is proudly boasting: -

14m frontage 25m depth Rectangular block Titled, ready to build

Call now to discuss further For full version visit the website Type : Land Price : \$ 385,000 Land Size : 350 sqm

View : https://www.yere.com.au/sale/vic/south-east