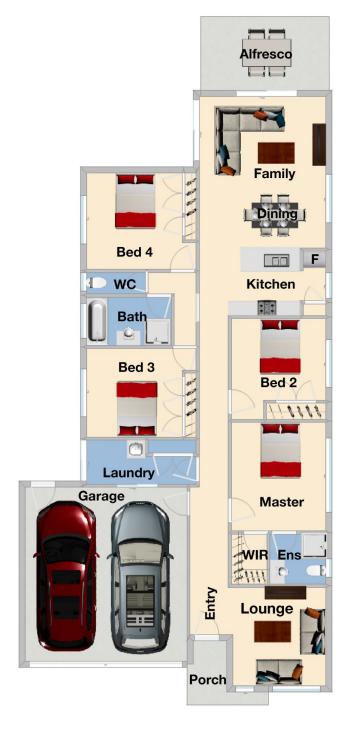

4 bedrooms, master with full ensuite and WIR Spacious kitchen with quality appliances and plenty of storage space

2 living areas including the formal lounge and family plus the separate dining area

Double lock up garage with internal and remote access

## 4 🕒 2 🔓 2 🖨

Type : House Price : \$ 591,000 Land Size : 441 sqm

View : https://www.yere.com.au/sale/vic/south-east

/clyde-north/residential/house/5717947

Rachhpal Singh 03 8578 5700

Floor Plan Site Plan