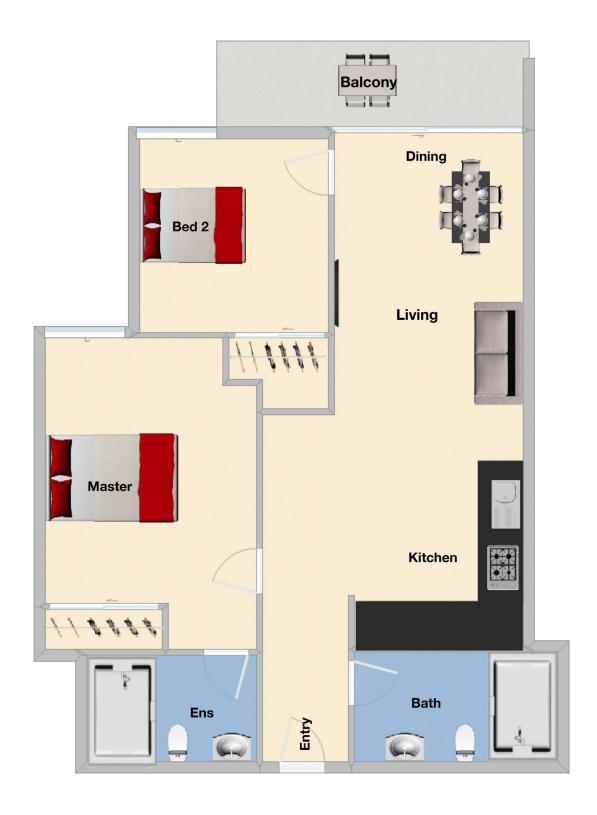

## 804B/10 Station Street Caulfield North VIC

Watch the Melbourne Cup from the balcony, walk to the Caulfield train station, Monash university, local shops and few minutes' drive to the beach, CBD and all other amenities is this brand-new apartment proudly boasting: -

2 bedrooms, 2 bathrooms, 2 toilets, master with full ensuite and built in robes

Spacious kitchen with plenty of storage space, in built fridge, dishwasher and quality appliances

1 large open living/dining area goes out to the large balcony overlooking the Caulfield racecourse and the bay at a distance

Single car space in the basement with separate storage shed

2 🗀 2 🔓 1 😭

Type: Apartment

**View**: https://www.yere.com.au/lease/vic/east/caulfield-north/residential/apartment/5717945

Cindy Wan 03 8578 5700