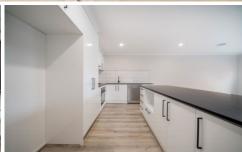

3 bedrooms, master with full ensuite and WIR Spacious kitchen with quality appliances and plenty of storage space

Open plan living/dining area leading out to the backyard Double lock up garage with internal and remote access

Extras include: - gas ducted heating, cooling, dishwasher, stone bench tops, laminate timber floor, solar hot water

3 🕮 2 🟪 2 🖨

Type: House

View: https://www.yere.com.au/lease/vic/south-east/pak

enham/residential/house/5717943