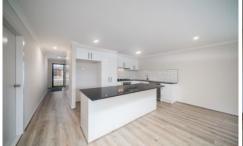

3 bedrooms, master with full ensuite and WIR Spacious kitchen with quality appliances and plenty of storage space

Open plan living/dining area leading out to the backyard Double lock up garage with internal and remote access

Extras include: - gas ducted heating, cooling, dishwasher, stone bench tops, laminate timber floor, solar hot water

3 🕮 2 🟪 2 🖨

Type: House

View: https://www.yere.com.au/lease/vic/south-east/pak

enham/residential/house/5717943