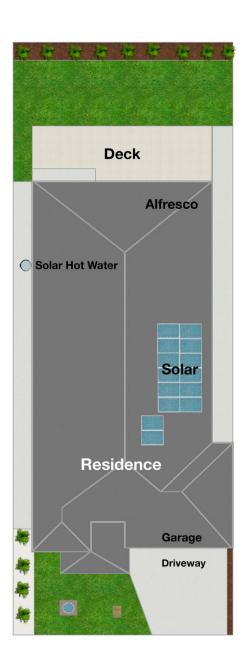

4 bedrooms, master with full ensuite and WIR Spacious kitchen with quality appliances and walk in pantry Open plan living/dining area which further opens out to the undercover alfresco with large timber deck Double garage with internal and remote access

Floor Plan Site Plan