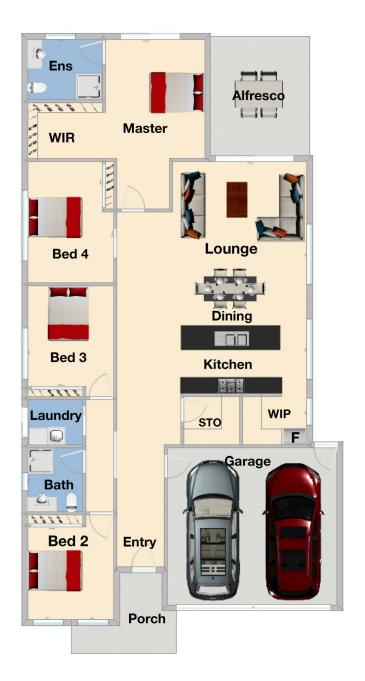

4 bedrooms, master with full ensuite and WIR Spacious kitchen with quality appliances and walk in pantry Open plan living/dining area which further opens out to the undercover alfresco with large timber deck Double garage with internal and remote access

Floor Plan Site Plan