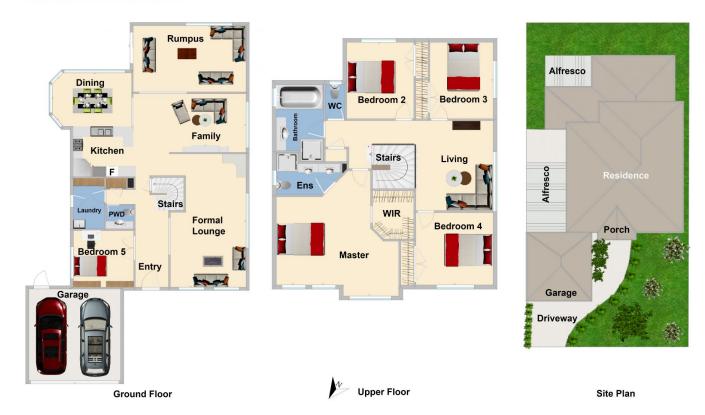

## 10 Oregon Court Narre Warren South VIC

Located within the walking distance to the P-12 college, Amberly Park shopping centre, local bus stops, parks and within 5-10 minutes' drive to the Casey Central shopping centre, Waverley Christian college, Fountain Gate shopping centre, Monash freeway, public and private hospitals, child care centres, Narre Warren and Hallam train stations and all other amenities is this beautiful double storey house proudly boasting:-

4 bedrooms plus study/5th bedroom, master with full ensuite and WIR

Spacious kitchen with stone bench tops, quality appliances and plenty of storage space

4 living areas including the formal lounge, family, theatre and rumpus plus the separate dining area

## 5 📭 2 🖺 2 🗬

**Type**: House **Price**: \$ 765,000

**View :** https://www.yere.com.au/sale/vic/south-east/narr

e-warren-south/residential/house/5717939

The floor plan is not to scale. Areas and dimensions are approximate and therefore plan should only be used for illustrative purposes