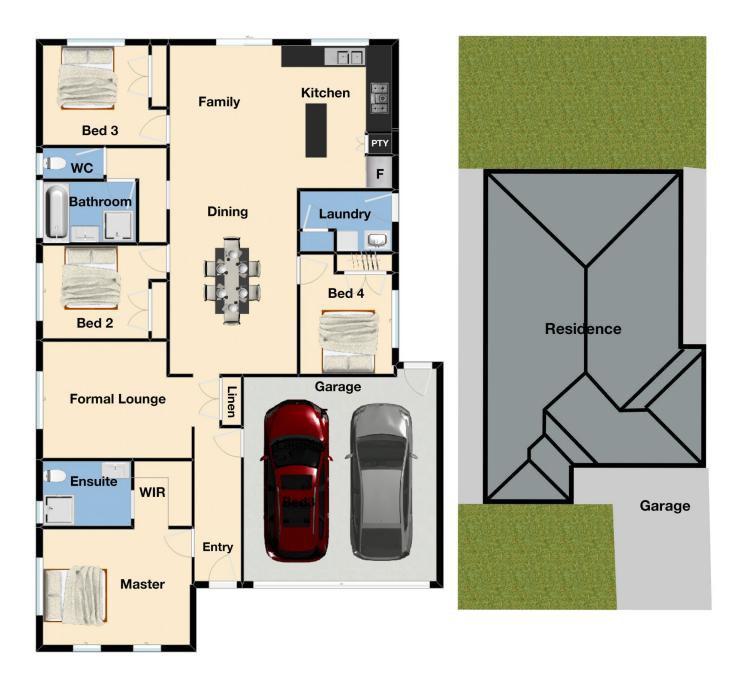

4 bedrooms, master with full ensuite and WIR Spacious kitchen with quality appliances and plenty of storage space

2 living areas including the formal lounge and family plus the separate dining area

Double lock up garage with the remote and internal access

4 🗀 2 🔓 2 🖨

Type: House

View: https://www.yere.com.au/lease/vic/south-east/cly

de-north/residential/house/5717938

Rachhpal Singh 03 8578 5700

For full version visit the website

Floor Plan Site Plan