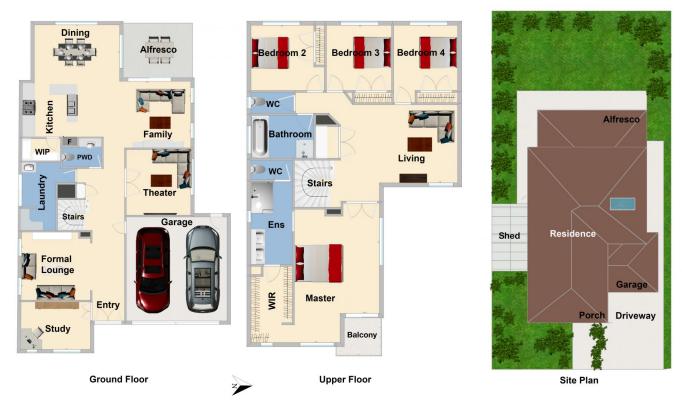

4 bedrooms plus study/5th bedroom, master with full ensuite, balcony and WIR

Spacious kitchen with quality appliances, walk in pantry and plenty of storage space

4 living areas including the formal lounge, family, home theatre and rumpus plus the separate dining area Double lock up garage with internal and remote access

: https://www.yere.com.au/sale/vic/south-east /narre-warren/residential/house/5717937

Asif Raees 03 8578 5700

Rachhpal Singh 03 8578 5700

https://www.yere.com.au

36 Tralee Circuit, Narre Warren VIC 3805

The floor plan is not to scale. Areas and dimensions are approximate and therefore plan should only be used for illustrative purposes