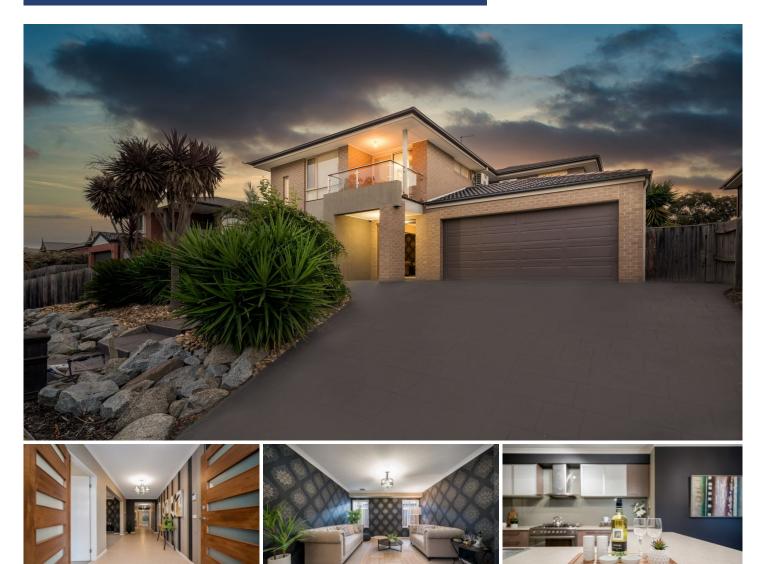

## **36 Tralee Circuit Narre Warren VIC**

Located within walking distance to the Fountain Gate shopping centre, Narre Warren train station, quality schools, parks, walkways and within 5-10 minutes' drive to the Monash freeway, Federation University, Chisholm TAFE, Casey hospital, medical centres, child care centres and all other amenities is this grand house proudly boasting: -

4 bedrooms plus study/5th bedroom, master with full ensuite, balcony and WIR

Spacious kitchen with quality appliances, walk in pantry and plenty of storage space

4 living areas including the formal lounge, family, home theatre and rumpus plus the separate dining area Double lock up garage with internal and remote access

## For full version visit the website

| 4 🎮 2 🚆 | <b>a</b> 2 🚘 |
|---------|--------------|
|---------|--------------|

| Туре      | : House       |
|-----------|---------------|
| Price     | : \$ 855,000  |
| Land Size | : 657 sqm     |
| View      | : https://www |