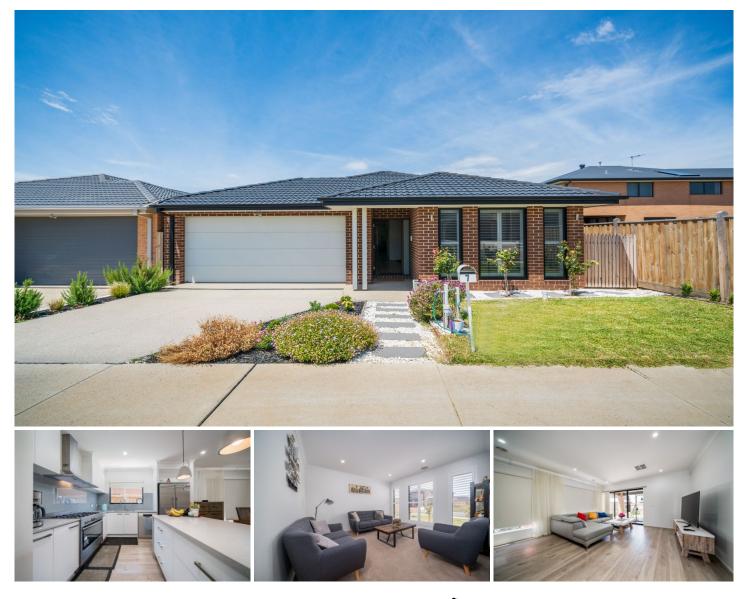

## 7 Seed Crescent Clyde North VIC

Located within walking distance to the local shops, parks, lake and within 5-10 minutes' drive to the quality schools, Monash freeway, Casey hospital, Berwick train station, Federation university, Chisholm TAFE, Eden Rise shopping centre and all other amenities is this beautiful family home proudly boasting: -

4 bedrooms, master with full ensuite and WIR

Spacious kitchen with quality appliances and plenty of storage space

2 living areas including the formal lounge and family plus the separate dining area

Double lock up garage with remote and internal access

Extras include: - gas ducted heating, evaporative cooling,