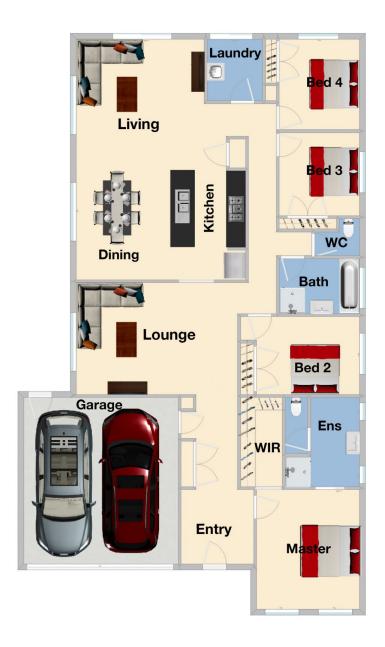

4 bedrooms, master with full ensuite and WIR Spacious kitchen with quality appliances and plenty of storage space

2 living areas including the formal lounge and family plus the separate dining area

Double lock up garage with internal and remote access

Floor Plan Site Plan