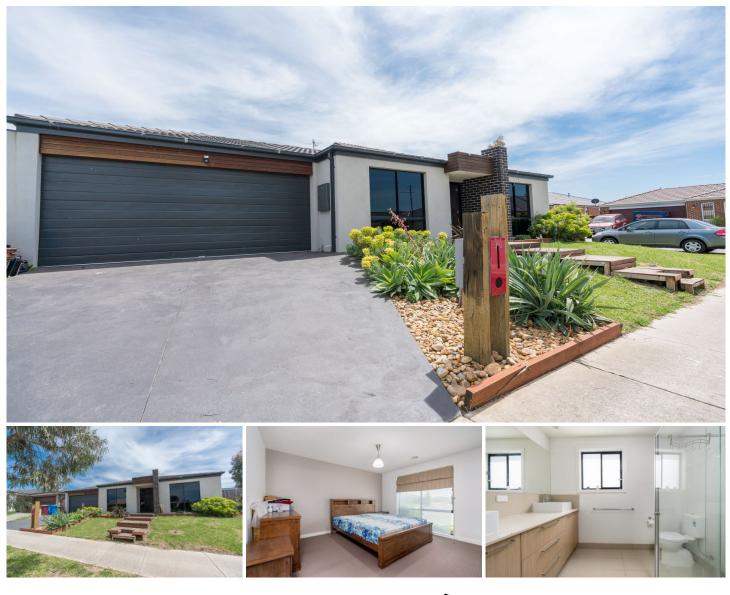

## 55 Mickleham Drive Cranbourne North VIC

Located within walking distance to The Avenue shopping centre, local parks, lake, bus stops and only few minutes' drive to the quality schools, Chisholm TAFE, Federation university, Monash freeway, Berwick train station, Casey hospital, St John of God hospital, kindergartens, child care centres and all other amenities is this beautiful home proudly boasting:-

4 bedrooms, master with full ensuite and WIR

Spacious kitchen with quality appliances and plenty of storage space

Open plan living and dining area

Double lock up garage with internal, remote and rear access