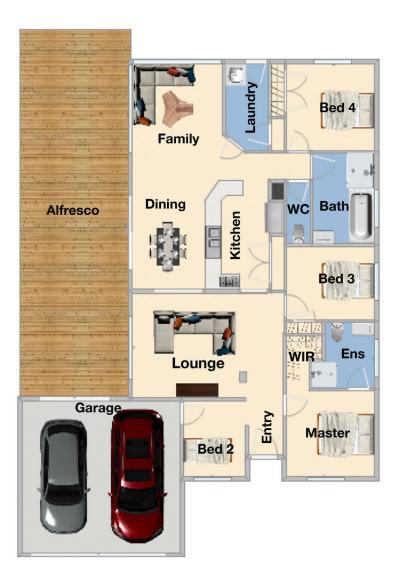

3 bedrooms plus study/4th bedroom, master with full ensuite and WIR

Spacious kitchen with quality appliances and plenty of storage space

2 living areas including the formal lounge and family plus the separate dining area

**Rachhpal Singh** 03 8578 5700

Asif Raees 0410 767 322

: https://www.yere.com.au/sale/vic/south-east

/narre-warren-south/residential/house/5717

Floor Plan

Site Plan