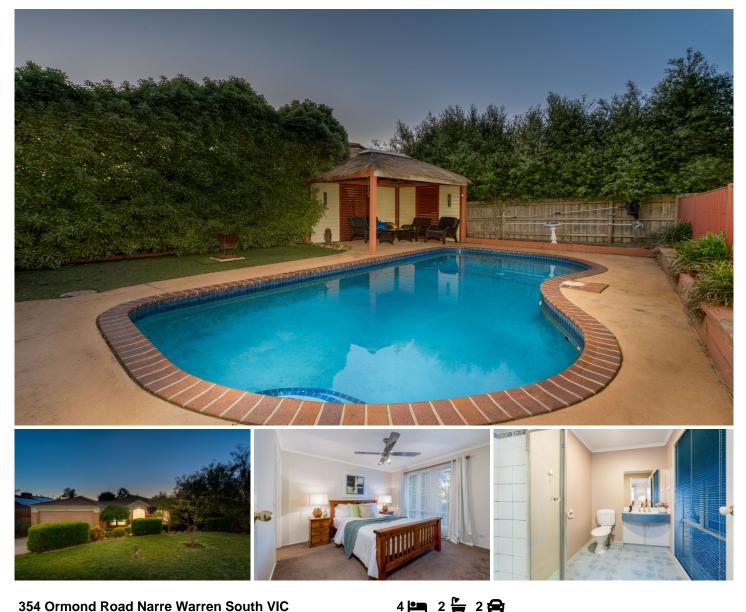

## 354 Ormond Road Narre Warren South VIC

Located close to the Casey Central shopping centre, Amberley Park shopping centre, Strathaird primary school, Trinity Catholic primary school, P12 college, Waverley Christian college, Hillsmeade primary school, Monash freeway, Narre Warren train station, local parks, bus stops, medical centres, childcare centres, kindergartens and all other amenities is this beautiful family home proudly boasting: -

3 bedrooms plus study/4th bedroom, master with full ensuite and WIR

Spacious kitchen with quality appliances and plenty of storage space

2 living areas including the formal lounge and family plus the separate dining area