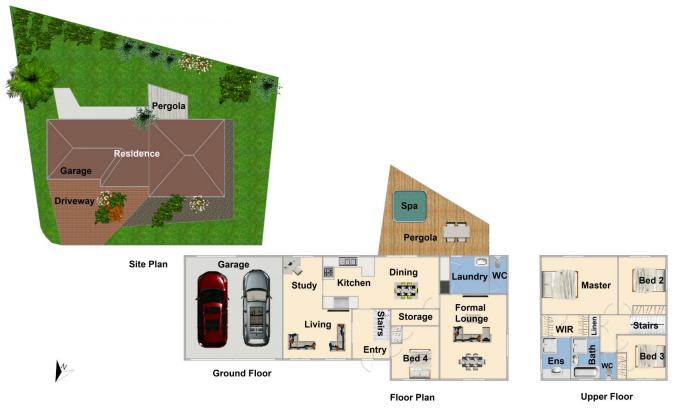

6 Flora Court, Cranbourne North, VIC 3977

The floor plan is not to scale. Areas and dimensions are approximate and therefore plan should only be used for illustrative purposes